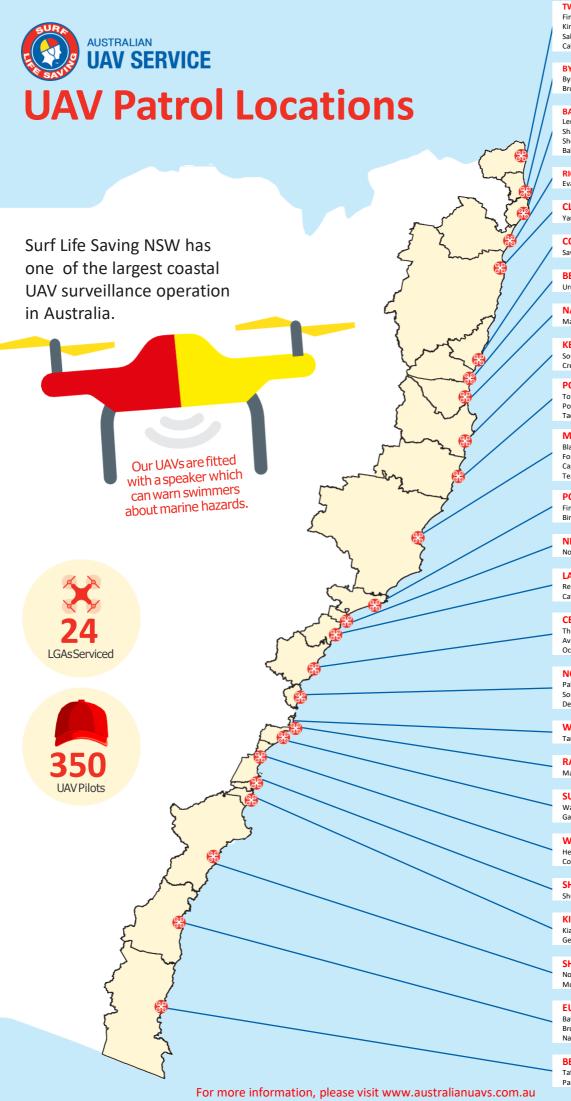

#### TWEED

Fingal Rovers SLSC Kingscliff/Cudgen SLSC Salt SLSC Cabarita Beach SLSC

#### **BYRON**

Byron Bay SLSC Brunswick Heads SLSC

## BALLINA

Lennox Head SLSC Sharpes Beach, Ballina Shelly Beach, Ballina Ballina SLSC

#### RICHMOND

Evans Head SLSC

#### **CLARENCE VALLEY**

Yamba SLSC

#### **COFFS HARBOUR**

Sawtell SLSC

## BELLINGEN

Urunga SLSC

#### **NAMBUCCA**

Macksville-Scotts Head SLSC

#### KEMIDSEV

South West Rocks SLSC Crescent Head SLSC

#### PORT MACQUARIE-HASTINGS

Town Beach Port Macquarie SLSC Tacking Point SLSC

#### MID COAST COUNCIL

Black Head SLSC Forster SLSC Cape Hawke SLSC Tea Gardens – Hawks Nest SLSC

## **PORT STEPHENS**

Fingal Bay SLSC Birubi Point SLSC

## **NEWCASTLE**

Nobbys SLSC

## LAKE MACQUARIE

Redhead SLSC Catherine Hill Bay SLSC

### **CENTRAL COAST**

The Entrance SLSC Avoca Beach SLSC Ocean Beach SLSC

# NORTHERN BEACHES

Palm Beach SLSC South Narrabeen SLSC Dee Why SLSC

#### WAVERLEY

Tamarama SLSC

## RANDWICK

Maroubra SLSC

## **SUTHERLAND**

Wanda SLSC Garie SLSC

## WOLLONGONG

Helensburgh-Stanwell Park SLSC Coledale SLSC

## **SHELLHARBOUR**

Shellharbour SLSC

#### **KIAMA**

Kiama SLSC Gerringong SLSC

## **SHOALHAVEN**

Nowra Culburra SLSC Mollymook SLSC

## **EUROBODALLA**

Batemans Bay SLSC Broulee Surfers SLSC Narooma SLSC

# **BEGA VALLEY**

Tathra SLSC Pambula Beach SLSC